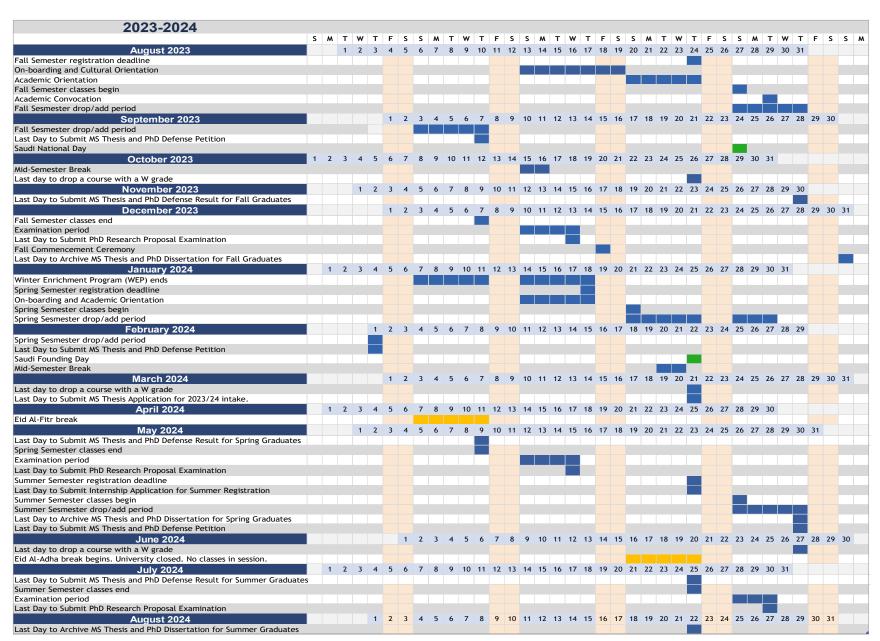

## KAUST ACADEMIC CALENDAR 2023-2024

| 2023              | From                     | То          |                                                                                                        |
|-------------------|--------------------------|-------------|--------------------------------------------------------------------------------------------------------|
| STER              | Sun Aug 13               | Sat Aug 19  | Onboarding Orientation                                                                                 |
|                   | Sun Aug 20               | Thu Aug 24  | Academic Orientation                                                                                   |
|                   | Thu Aug 24               |             | Fall Semester Registration Deadline for Continuing Students                                            |
|                   | Sun Aug 27               |             | Fall Semester Classes Begin                                                                            |
|                   | Sun Aug 27               | Thu Sep 7   | Fall Semester Drop/Add Period                                                                          |
|                   | Tue Aug 29               |             | Academic Convocation                                                                                   |
|                   | Thu Sep 7                |             | Last Day to Submit MS Thesis and PhD Defense Petition                                                  |
| Σ                 | Sat Sep 23               | Sun Sep 24  | Saudi National Day (University Closed).                                                                |
| FALL SEMESTER     | Sun Oct 15               | Mon Oct 16  | Mid-Semester Break (No Classes).                                                                       |
|                   | Thu Oct 26               |             | Last Day to Drop a Course With "W" Grade                                                               |
|                   | Thu Nov 30               |             | Last Day to Submit MS Thesis and PhD Defense Result for Fall Graduates                                 |
|                   | Thu Dec 7                |             | Fall Semester Classes End                                                                              |
|                   | Sun Dec 10               | Wed Dec 13  | Fall Semester Examination Period                                                                       |
|                   | Wed Dec 13               |             | Last Day to Submit PhD Research Proposal Examination                                                   |
|                   | Fri Dec 15               |             | Fall Commencement Ceremony                                                                             |
|                   | Sun Dec 31               |             | Last Day to Archive MS Thesis and PhD Dissertation for Fall Graduates                                  |
| WINTER ENRICHMENT |                          |             |                                                                                                        |
| 2024              | Sun Jan 7                | Thu Jan 18  | Winter Enrichment Program (WEP)                                                                        |
| SPRING SEMESTER   | 6 1 44                   | TI 1 10     |                                                                                                        |
|                   | Sun Jan 14               | Thu Jan 18  | Onboarding and Academic Orientation                                                                    |
|                   | Thu Jan 18               |             | Spring Semester Registration Deadline for Continuing Students                                          |
|                   | Sun Jan 21               | Thu Cab 1   | Spring Semester Classes Begin                                                                          |
|                   | Sun Jan 21               | Thu Feb 1   | Spring Semester Drop/Add Period                                                                        |
|                   | Thu Feb 1                | Wod Fob 21  | Last Day to Submit MS Thesis and PhD Defense Petition                                                  |
|                   | Tue Feb 20<br>Thu Feb 22 | Wed Feb 21  | Mid-Semester Break (No Classes).                                                                       |
|                   | Thu Mar 21               |             | Saudi Founding Day (University Closed).                                                                |
|                   | Thu Mar 21               |             | Last Day to Submit MS Thesis Application for 2023/24 intake.  Last Day To Drop a Course With "W" Grade |
|                   | Sun Apr 7                | Thu Apr 11  | Eid Al-Fitr Break (University Closed).                                                                 |
|                   | Thu May 9                | mu Apr II   | Last Day to Submit MS Thesis and PhD Defense Result for Spring Graduates                               |
|                   | Thu May 9                |             | Spring Semester Classes End                                                                            |
|                   | Sun May 12               | Wed May 15  | Examination Period                                                                                     |
|                   | Wed May 15               | Wed May 13  | Last Day to Submit PhD Research Proposal Examination                                                   |
|                   | Thu May 30               |             | Last Day to Archive MS Thesis and PhD Dissertation for Spring Graduates                                |
| SUMMER SEMESTER   | •                        |             |                                                                                                        |
|                   | Thu May 23               |             | Summer Session Registration Deadline for Continuing Students                                           |
|                   | Thu May 23               |             | Last Day to Submit Internship Application for Summer Registration                                      |
|                   | Sun May 26               | Th. M. 20   | Summer Session Classes Begin                                                                           |
|                   | Sun May 26               | Thu May 30  | Summer Session Drop/Add Period                                                                         |
|                   | Thu May 30               | <del></del> | Last Day to Submit MS Thesis and PhD Defense Petition                                                  |
|                   | Sun Jun 16               | Thu Jun 20  | Eid Al-Adha Break (University Closed).                                                                 |
|                   | Thu Jun 27               |             | Last Day To Drop a Course With "W" Grade                                                               |
|                   | Thu Jul 25               |             | Last Day to Submit MS Thesis and PhD Defense Result for Summer Graduates                               |
|                   | Thu Jul 25               | Tuo Iul 20  | Summer Session Classes End                                                                             |
|                   | Sun Jul 28               | Tue Jul 30  | Summer Examination Period                                                                              |
|                   | Tue Jul 30               |             | Last Day to Submit PhD Research Proposal Examination                                                   |
|                   | Thu Aug 22               |             | Last Day to Archive MS Thesis and PhD Dissertation for Summer Graduates                                |